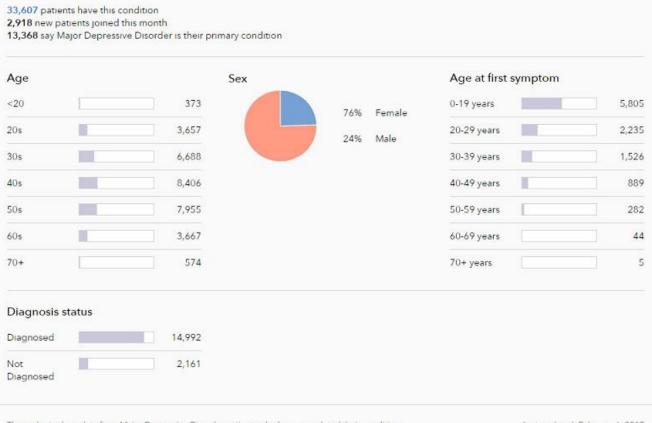

## Who Has Major Depressive Disorder on PatientsLikeMe?

These charts show data from Major Depressive Disorder patients who have completed their condition history Last updated: February 6, 2017